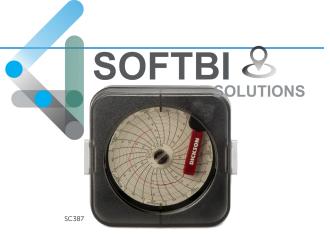

### **3" CHART RECORDERS**

Small enough to fit in your hand, ideal when space is a concern. Dickson 3-inch (76mm) temperature chart recorders offer a unique monitoring alternative. Great for tight spaces and tight budgets.

#### **CHOOSE FROM THE FOLLOWING FEATURES:**

- Optional 7-Day or 24-Hour recording
- C/F Switchable

| MODEL | VARIABLE    | RANGE                        | ROTATION           | POWER SOURCE | BATTERY LIFE | PRICE (USD) |  |  |
|-------|-------------|------------------------------|--------------------|--------------|--------------|-------------|--|--|
| SC367 | TEMPERATURE | -14°F TO 32°F (-25°C TO 0°C) | 24-HOURS OR 7-DAYS | BATTERY      | 2 YEARS      | \$462.8     |  |  |
| SC377 | TEMPERATURE | 4°F TO 50°F (-15°C TO 10°C)  | 24-HOURS OR 7-DAYS | BATTERY      | 2 YEARS      | \$462.8     |  |  |
| SC386 | TEMPERATURE | 22°F TO 68°F (-5°C TO 20°C)  | 24-HOURS OR 7-DAYS | BATTERY      | 2 YEARS      | \$462.8     |  |  |
| SC387 | TEMPERATURE | 50°F TO 96°F (10°C TO 35°C)  | 24-HOURS OR 7-DAYS | BATTERY      | 2 YEARS      | \$462.8     |  |  |
| SC397 | TEMPERATURE | 76°F TO 122°F (25°C TO 50°C) | 24-HOURS OR 7-DAYS | BATTERY      | 2 YEARS      | \$462.8     |  |  |
|       |             |                              |                    |              |              |             |  |  |